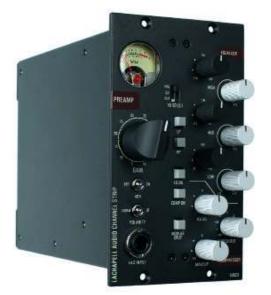

## **LACHAPELL AUDIO 500CS** 500 SERIES CHANNEL STRIP

VERVIEW

Solid state preamp plus EQ and compressor

Single 500 series bay

Split module mode allows use as two modules

Three function analog VU

HPF, LPF, 3 Band EQ, VCA Compressor

The 500CS Channel Strip from LaChapell Audio is a complete channel strip featuring a pristine OpAmp based solid state preamp, high and low pass filters, full 3-band EQ and VCA compressor in one unit. Each "half" of the unit can function independently for maximum value and versatility. Track with the preamp, eq and compressor together, then switch to independent mode and use the eq/compressor side as an outboard processor.